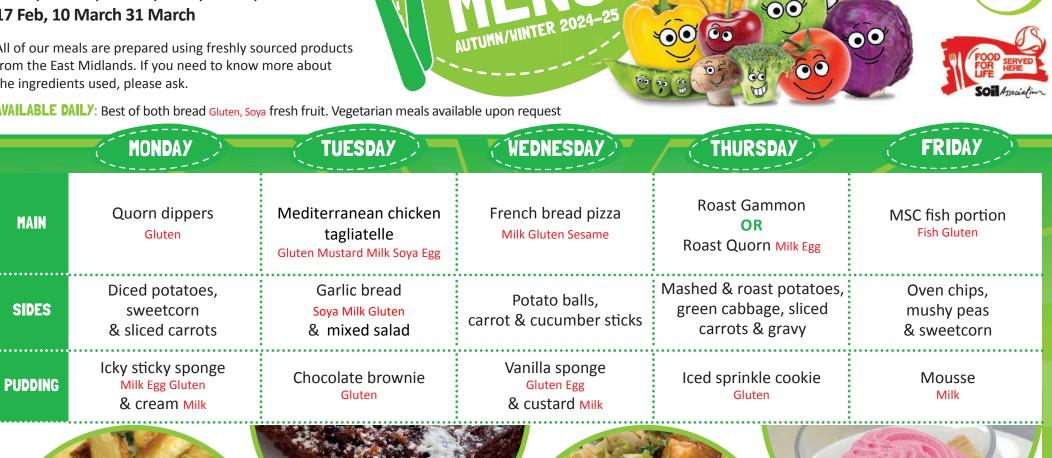

## 4 Nov, 25 Nov, 16 Dec, 6 Jan, 27 Jan, 17 Feb, 10 March 31 March

All of our meals are prepared using freshly sourced products from the East Midlands. If you need to know more about the ingredients used, please ask.

AVAILABLE DAILY: Best of both bread Gluten, Soya fresh fruit. Vegetarian meals available upon request

30

M

Nottinghamshire County Council

11 Nov, 2 Dec, 23 Dec, 13 Jan, 3 Feb, 24 Feb, 17 March

MAIN

SIDES

All of our meals are prepared using freshly sourced products from the East Midlands. If you need to know more about the ingredients used, please ask.