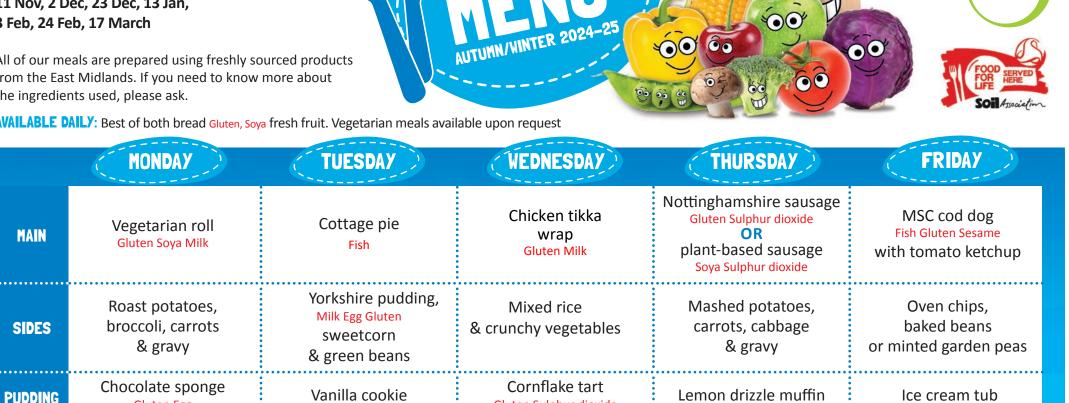

AVAILABLE DAILY: Best of both bread Gluten, Soya fresh fruit. Vegetarian meals available upon request

30

M

Nottinghamshire County Council

11 Nov, 2 Dec, 23 Dec, 13 Jan, 3 Feb, 24 Feb, 17 March

MAIN

SIDES

All of our meals are prepared using freshly sourced products from the East Midlands. If you need to know more about the ingredients used, please ask.

AVAILABLE DAILY: Best of both bread Gluten, Soya fresh fruit. Vegetarian meals available upon request

Gluten

Gluten Sulphur dioxide

SCHOOL

ÔO M

Egg Gluten Sulphur Dioxide

Milk

**Gluten Egg** 